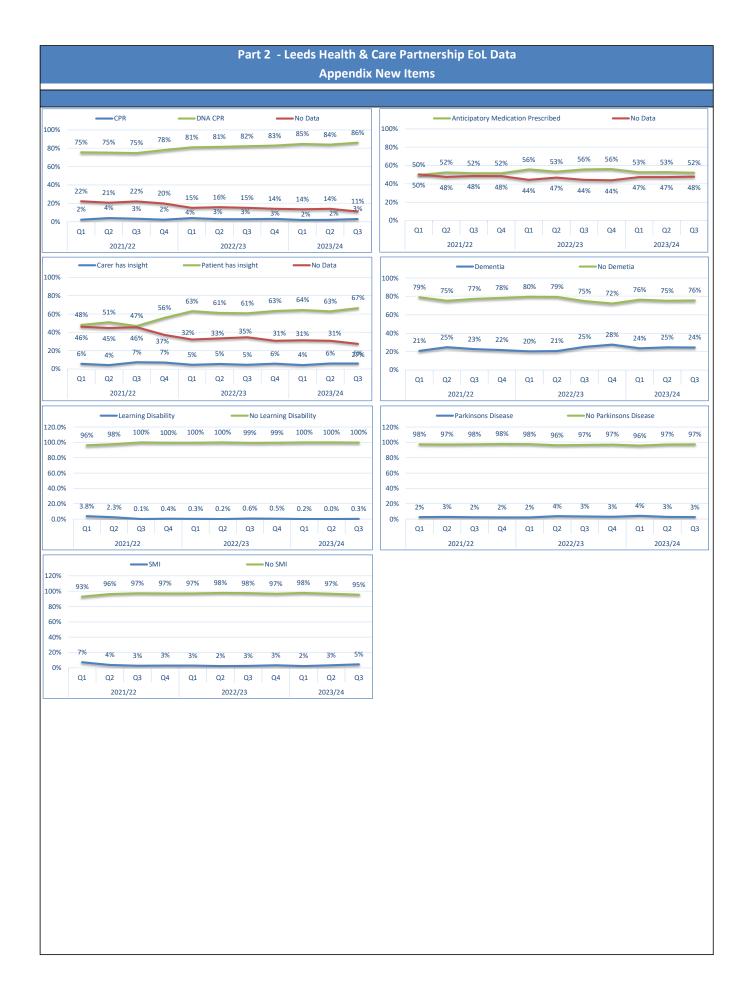

| ReSPECT Status     |                |         |      |      |      |         |      |      |    |
|--------------------|----------------|---------|------|------|------|---------|------|------|----|
|                    |                | 2022/23 |      |      |      | 2022/23 |      |      |    |
|                    | ReSPECT Status | Q1      | Q2   | Q3   | Q4   | Q1      | Q2   | Q3   | Q4 |
| GSF Deaths         | ReSPECT        | 533     | 520  | 611  | 596  | 534     | 562  | 606  |    |
|                    | No ReSPECT     | 170     | 143  | 189  | 146  | 131     | 138  | 126  |    |
| GSF Total          |                | 703     | 663  | 800  | 742  | 665     | 700  | 732  |    |
| Other Deaths       | ReSPECT        | 130     | 154  | 196  | 169  | 168     | 167  | 182  |