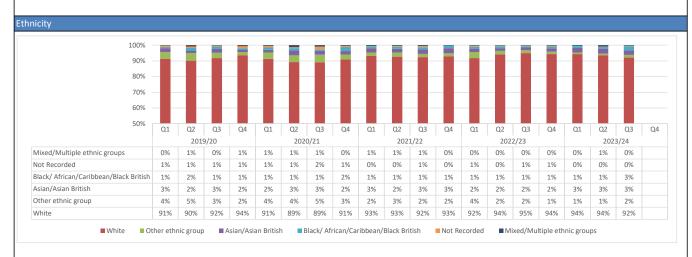

89  | 146  | 131     | 138  | 126  |    |
| GSF Total          |                | 703     | 663  | 800  | 742  | 665     | 700  | 732  |    |
| Other Deaths       | ReSPECT        | 130     | 154  | 196  | 169  | 168     | 167  | 182  |    |
|                    | No ReSPECT     | 704     | 676  | 786  | 681  | 611     | 545  | 660  |    |
| Other Deaths Total |                | 834     | 830  | 982  | 850  | 779     | 712  | 842  |    |
| <b>Grand Total</b> |                | 1537    | 1493 | 1782 | 1592 | 1444    | 1412 | 1574 |    |





Chart 1. Percentage of GSF coded Patients who also had a ReSPECT vs Other deaths (not coded Palliative/GSF) that had a ReSPECT Chart 2. Percentage of Patients who had either GSF codes or a ReSPECT code vs Patients who had neither GSF nor ReSPECT Code.