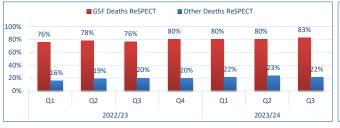

Chart 1. Percentage of GSF coded Patients who also had a ReSPECT vs Other deaths (not coded Palliative/GSF) that had a ReSPECT Chart 2. Percentage of Patients who had either GSF codes or a ReSPECT code vs Patients who had neither GSF nor ReSPECT Code.