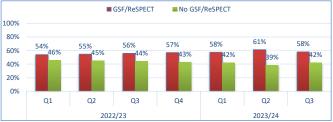

Chart 1. Percentage of GSF coded Patients who also had a ReSPECT vs Other deaths (not coded Palliative/GSF) that had a ReSPECT Chart 2. Percentage of Patients who had either GSF codes or a ReSPECT code vs Patients who had neither GSF nor ReSPECT Code.