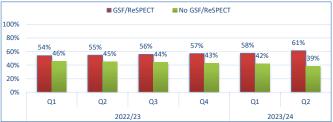

| ReSPECT Status     |                |         |      |      |         |      |      |    |    |
|--------------------|----------------|---------|------|------|---------|------|------|----|----|
|                    |                | 2022/23 |      |      | 2022/23 |      |      |    |    |
|                    | ReSPECT Status | Q1      | Q2   | Q3   | Q4      | Q1   | Q2   | Q3 | Q4 |
| GSF Deaths         | ReSPECT        | 533     | 520  | 611  | 596     | 534  | 562  |    |    |
|                    | No ReSPECT     | 170     | 143  | 189  | 146     | 131  | 138  |    |    |
| GSF Total          |                | 703     | 663  | 800  | 742     | 665  | 700  |    |    |
| Other Deaths       | ReSPECT        | 130     | 154  | 196  | 169     | 168  | 167  |    |    |
|                    | No ReSPECT     | 704     | 676  | 786  | 681     | 611  | 545  |    |    |
| Other Deaths Total |                | 834     | 830  | 982  | 850     | 779  | 712  |    |    |
| Grand Total        |                | 1537    | 1493 | 1782 | 1592    | 1444 | 1412 |    |    |

Chart 1. Percentage of GSF coded Patients who also had a ReSPECT vs Other deaths (not coded Palliative/GSF) that had a ReSPECT Chart 2. Percentage of Patients who had either GSF codes or a ReSPECT code vs Patients who had neither GSF nor ReSPECT Code.