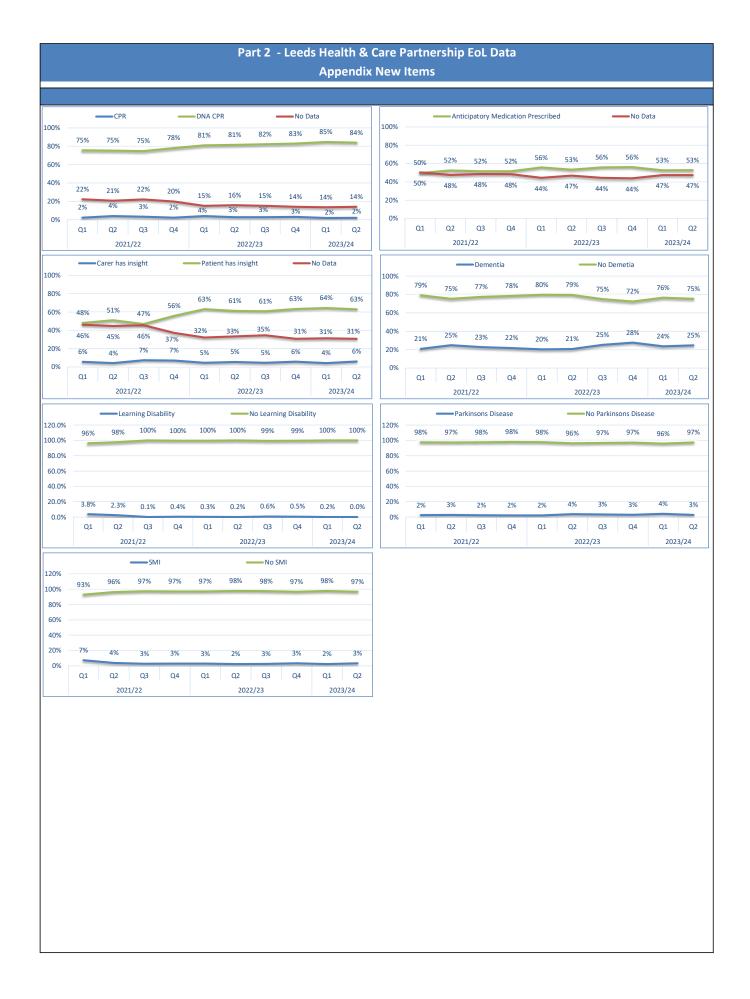

| ReSPECT Status     |                |         |      |      |         |      |      |    |    |
|--------------------|----------------|---------|------|------|---------|------|------|----|----|
|                    |                | 2022/23 |      |      | 2022/23 |      |      |    |    |
|                    | ReSPECT Status | Q1      | Q2   | Q3   | Q4      | Q1   | Q2   | Q3 | Q4 |
| GSF Deaths         | ReSPECT        | 533     | 520  | 611  | 596     | 534  | 562  |    |    |
|                    | No ReSPECT     | 170     | 143  | 189  | 146     | 131  | 138  |    |    |
| GSF Total          |                | 703     | 663  | 800  | 742     | 665  | 700  |    |    |
| Other Deaths       | ReSPECT        | 130     | 154  | 196  | 169     | 168  | 167  |    |    |
|