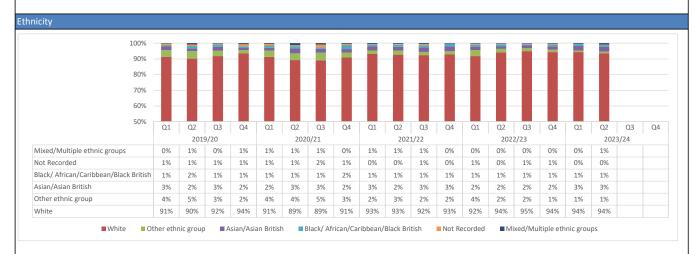

| 143  | 189  | 146     | 131  | 138  |    |    |
| GSF Total          |                | 703     | 663  | 800  | 742     | 665  | 700  |    |    |
| Other Deaths       | ReSPECT        | 130     | 154  | 196  | 169     | 168  | 167  |    |    |
|                    | No ReSPECT     | 704     | 676  | 786  | 681     | 611  | 545  |    |    |
| Other Deaths Total |                | 834     | 830  | 982  | 850     | 779  | 712  |    |    |
| Grand Total        |                | 1537    | 1493 | 1782 | 1592    | 1444 | 1412 |    |    |





Chart 1. Percentage of GSF coded Patients who also had a ReSPECT vs Other deaths (not coded Palliative/GSF) that had a ReSPECT Chart 2. Percentage of Patients who had either GSF codes or a ReSPECT code vs Patients who had neither GSF nor ReSPECT Code.