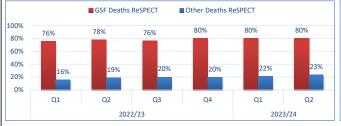

| ReSPECT Status     |                |         |      |      |         |      |      |    |    |
|--------------------|----------------|---------|------|------|---------|------|------|----|----|
|                    |                | 2022/23 |      |      | 2022/23 |      |      |    |    |
|                    | ReSPECT Status | Q1      | Q2   | Q3   | Q4      | Q1   | Q2   | Q3 | Q4 |
| GSF Deaths         | ReSPECT        | 533     | 520  | 611  | 596     | 534  | 562  |    |    |
|                    | No ReSPECT     | 170     | 143  | 189  | 146     | 131  | 138  |    |    |
| GSF Total          |                | 703     | 663  | 800  | 742     | 665  | 700  |    |    |
| Other Deaths       | ReSPECT        | 130     | 154  | 196  | 169     | 168  | 167  |    |    |
|                    | No ReSPECT     | 704     | 676  | 786  | 681     | 611  | 545  |    |    |
| Other Deaths Total |                | 834     | 830  | 982  | 850     | 779  | 712  |    |    |
| Grand Total        |                | 1537    | 1493 | 1782 | 1592    | 1444 | 1412 |    |    |

Chart 1. Percentage of GSF coded Patients who also had a ReSPECT vs Other deaths (not coded Palliative/GSF) that had a ReSPECT Chart 2. Percentage of Patients who had either GSF codes or a ReSPECT code vs Patients who had neither GSF nor ReSPECT Code.