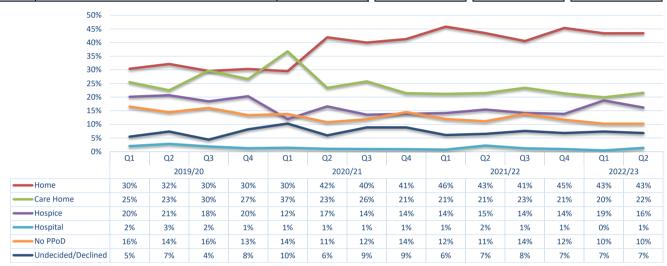

#### Key findings of the 2022/23 Report (Q2) report are:

• 44% (in Q2) of adults who died in Leeds had an EPaCCS record which is at par with previous year.

#### (EPaCCS Deaths / All Deaths) 2022/23: Q1 (703/1537), Q2 (663/1492) (EPaCCS Deaths / All Deaths) 2021/22: Q1 (685/1431) , Q2 (726/1654) , Q3 (833/1842) and Q4 (736/1566)

- 78% achieved their preferred place of death in current reporting period compared to 79% for the previous year; with 70% dying outside of hospital compared to 70% in the previous year.
- The proportion of patients whose EPaCCS record was started more than 3 month before they died is at 55% in current reporting period compared to 50% the previous year.
- The proportion of patients without an actual place of death recorded has decreased in current reporting period to 9% from 14% last year.
- Percentage of patients who died and had a RESPECT Code recorded on the system:

2022/23: Q1 (76%), Q2 (78%) 2021/22: Q1 (48%), Q2 (59%), Q3 (65%) and Q4 (69%)

Deaths at home recorded in the current reporting period :

2022/23: Q1 249 deaths (35%), Q2 227 deaths (34%) 2021/22: Q1 263 deaths (38%), Q2 261 deaths (36%), Q3 282 deaths (34%) and Q4 267 deaths (36%)