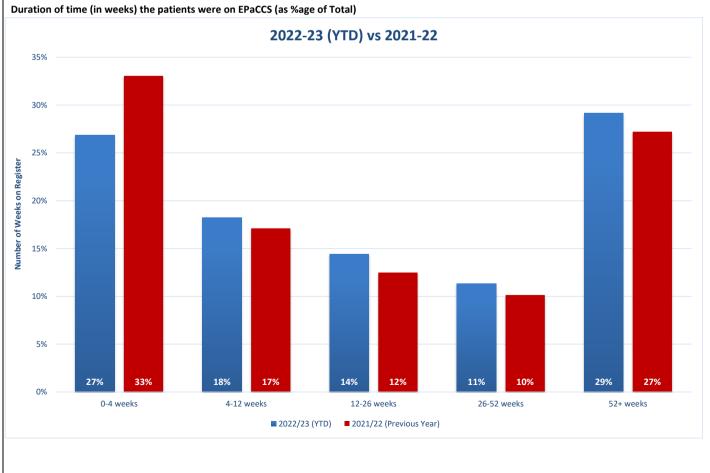

#### (EPaCCS Deaths / All Deaths) 2022/23: Q1 (703/1537), Q2 (663/1492) (EPaCCS Deaths / All Deaths) 2021/22: Q1 (685/1431) , Q2 (726/1654) , Q3 (833/1842) and Q4 (736/1566)

- 78% achieved their preferred place of death in current reporting period compared to 79% for the previous year; with 70% dying outside of hospital compared to 70% in the previous year.
- The proportion of patients whose EPaCCS record was started more than 3 month before they died is at 55% in current reporting period compared to 50% the previous year.
- The proportion of patients without an actual place of death recorded has decreased in current reporting period to 9% from 14% last year.
- Percentage of patients who died and had a RESPECT Code recorded on the system: