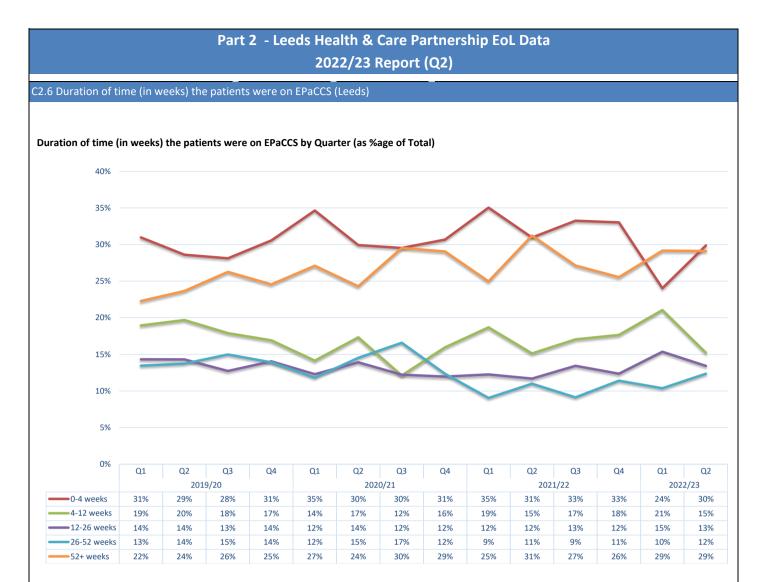

#### (EPaCCS Deaths / All Deaths) 2022/23: Q1 (703/1537), Q2 (663/1492) (EPaCCS Deaths / All Deaths) 2021/22: Q1 (685/1431) , Q2 (726/1654) , Q3 (833/1842) and Q4 (736/1566)

- 78% achieved their preferred place of death in current reporting period compared to 79% for the previous year; with 70% dying outside of hospital compared to 70% in the previous year.
- The proportion of patients whose EPaCCS record was started more than 3 month before they died is at 55% in current reporting period compared to 50% the previous year.
- The proportion of patients without an actual place of death recorded has decreased in current reporting period to 9% from 14% last year.
- Percentage of patients who died and had a RESPECT Code recorded on the system: