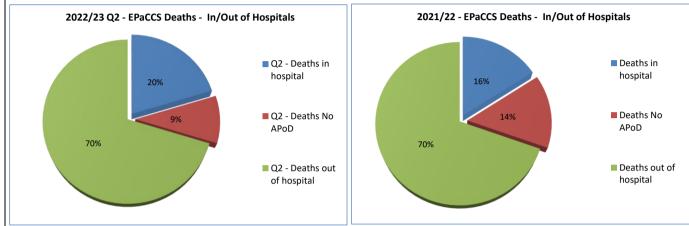

#### (EPaCCS Deaths / All Deaths) 2022/23: Q1 (703/1537), Q2 (663/1492) (EPaCCS Deaths / All Deaths) 2021/22: Q1 (685/1431) , Q2 (726/1654) , Q3 (833/1842) and Q4 (736/1566)

- 78% achieved their preferred place of death in current reporting period compared to 79% for the previous year; with 70% dying outside of hospital compared to 70% in the previous year.
- The proportion of patients whose EPaCCS record was started more than 3 month before they died is at 55% in current reporting period compared to 50% the previous year.
- The proportion of patients without an actual place of death recorded has decreased in current reporting period to 9% from 14% last year.
- Percentage of patients who died and had a RESPECT Code recorded on the system: