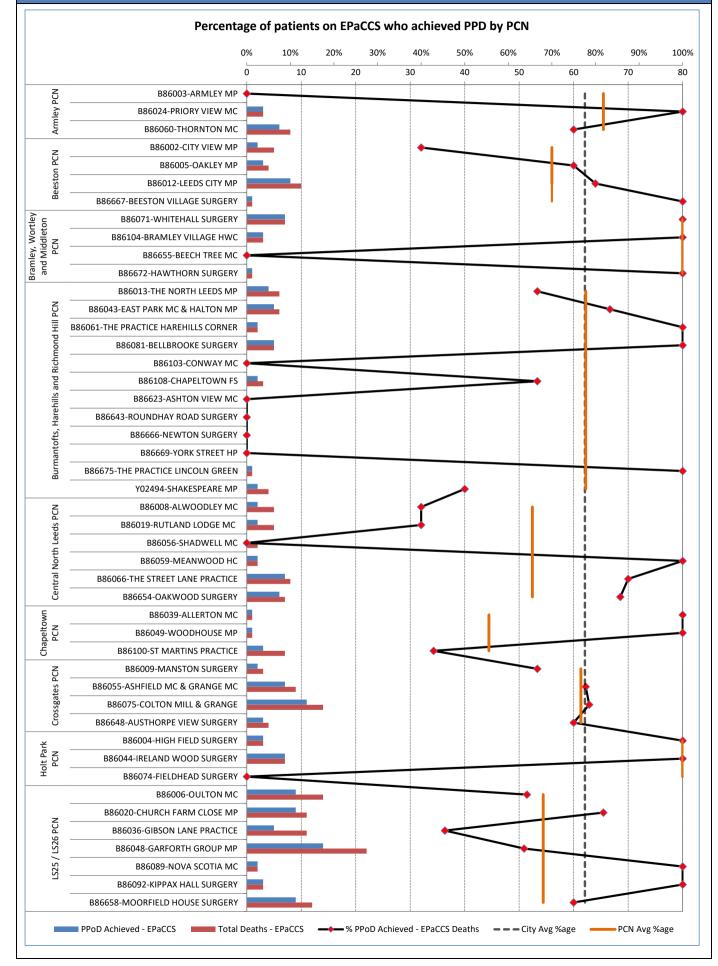

#### (EPaCCS Deaths / All Deaths) 2022/23: Q1 (703/1537), Q2 (663/1492) (EPaCCS Deaths / All Deaths) 2021/22: Q1 (685/1431) , Q2 (726/1654) , Q3 (833/1842) and Q4 (736/1566)

- 78% achieved their preferred place of death in current reporting period compared to 79% for the previous year; with 70% dying outside of hospital compared to 70% in the previous year.
- The proportion of patients whose EPaCCS record was started more than 3 month before they died is at 55% in current reporting period compared to 50% the previous year.
- The proportion of patients without an actual place of death recorded has decreased in current reporting period to 9% from 14% last year.
- Percentage of patients who died and had a RESPECT Code recorded on the system: