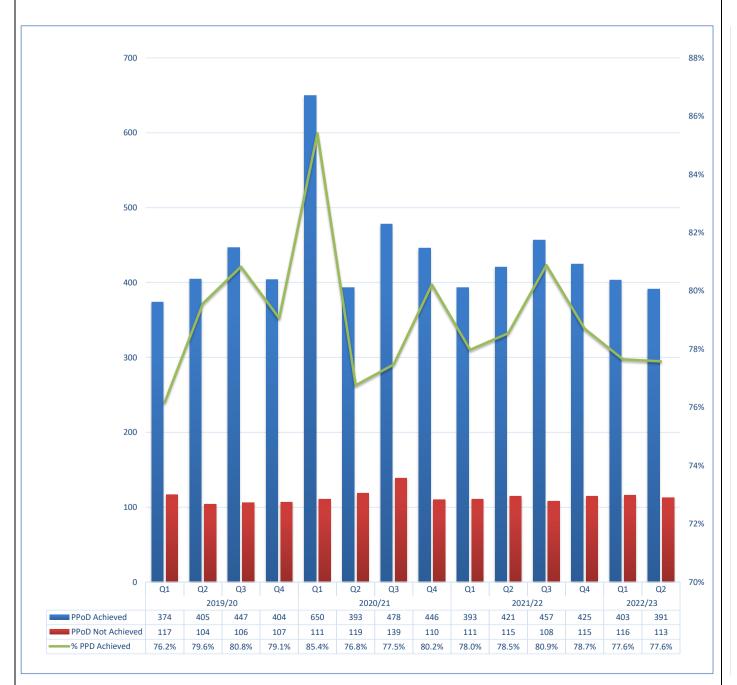

#### (EPaCCS Deaths / All Deaths) 2022/23: Q1 (703/1537), Q2 (663/1492) (EPaCCS Deaths / All Deaths) 2021/22: Q1 (685/1431) , Q2 (726/1654) , Q3 (833/1842) and Q4 (736/1566)

- 78% achieved their preferred place of death in current reporting period compared to 79% for the previous year; with 70% dying outside of hospital compared to 70% in the previous year.
- The proportion of patients whose EPaCCS record was started more than 3 month before they died is at 55% in current reporting period compared to 50% the previous year.
- The proportion of patients without an actual place of death recorded has decreased in current reporting period to 9% from 14% last year.
- Percentage of patients who died and had a RESPECT Code recorded on the system: