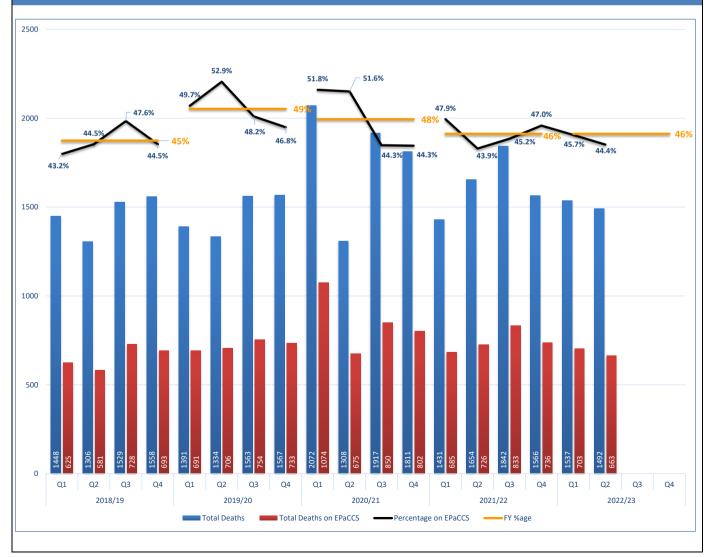

#### Key findings of the 2022/23 Report (Q2) report are:

• 44% (in Q2) of adults who died in Leeds had an EPaCCS record which is at par with previous year.

#### (EPaCCS Deaths / All Deaths) 2022/23: Q1 (703/1537), Q2 (663/1492) (EPaCCS Deaths / All Deaths) 2021/22: Q1 (685/1431) , Q2 (726/1654) , Q3 (833/1842) and Q4 (736/1566)

- 78% achieved their preferred place of death in current reporting period compared to 79% for the previous year; with 70% dying outside of hospital compared to 70% in the previous year.
- The proportion of patients whose EPaCCS record was started more than 3 month before they died is at 55% in current reporting period compared to 50% the previous year.
- The proportion of patients without an actual place of death recorded has decreased in current reporting period to 9% from 14% last year.
- Percentage of patients who died and had a RESPECT Code recorded on the system:

This report covers a period of continued high demand across the health and social care environment on the system. It is a considerable achievement the proportion of patients being supported in their preferred place has been maintained along with the overall proportion of people with an EPaCCS record. This marks a sustained improvement on 2016-2017 when 33% of adults who died had an EPaCCS record.