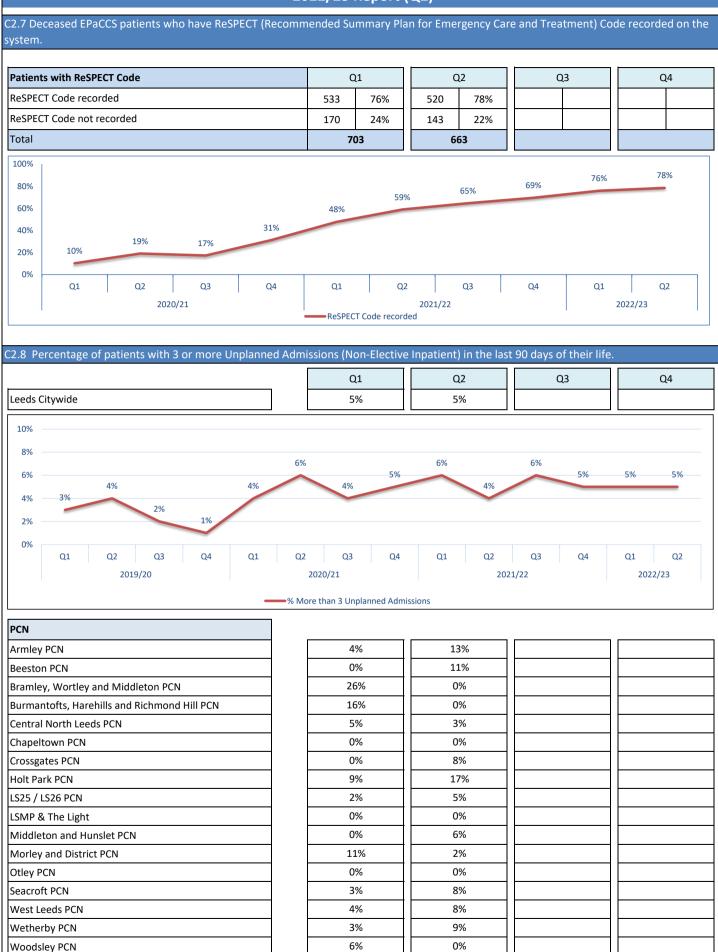

#### (EPaCCS Deaths / All Deaths) 2022/23: Q1 (703/1537), Q2 (663/1492) (EPaCCS Deaths / All Deaths) 2021/22: Q1 (685/1431) , Q2 (726/1654) , Q3 (833/1842) and Q4 (736/1566)

- 78% achieved their preferred place of death in current reporting period compared to 79% for the previous year; with 70% dying outside of hospital compared to 70% in the previous year.
- The proportion of patients whose EPaCCS record was started more than 3 month before they died is at 55% in current reporting period compared to 50% the previous year.
- The proportion of patients without an actual place of death recorded has decreased in current reporting period to 9% from 14% last year.
- Percentage of patients who died and had a RESPECT Code recorded on the system:

2022/23: Q1 (76%), Q2 (78%) 2021/22: Q1 (48%), Q2 (59%), Q3 (65%) and Q4 (69%)

Deaths at home recorded in the current reporting period :

2022/23: Q1 249 deaths (35%), Q2 227 deaths (34%) 2021/22: Q1 263 deaths (38%), Q2 261 deaths (36%), Q3 282 deaths (34%) and Q4 267 deaths (36%)