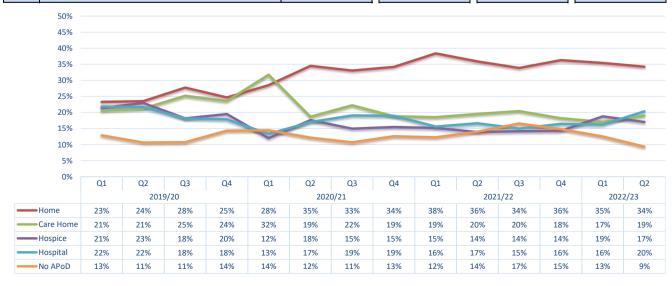

#### (EPaCCS Deaths / All Deaths) 2022/23: Q1 (703/1537), Q2 (663/1492) (EPaCCS Deaths / All Deaths) 2021/22: Q1 (685/1431) , Q2 (726/1654) , Q3 (833/1842) and Q4 (736/1566)

- 78% achieved their preferred place of death in current reporting period compared to 79% for the previous year; with 70% dying outside of hospital compared to 70% in the previous year.
- The proportion of patients whose EPaCCS record was started more than 3 month before they died is at 55% in current reporting period compared to 50% the previous year.
- The proportion of patients without an actual place of death recorded has decreased in current reporting period to 9% from 14% last year.
- Percentage of patients who died and had a RESPECT Code recorded on the system: