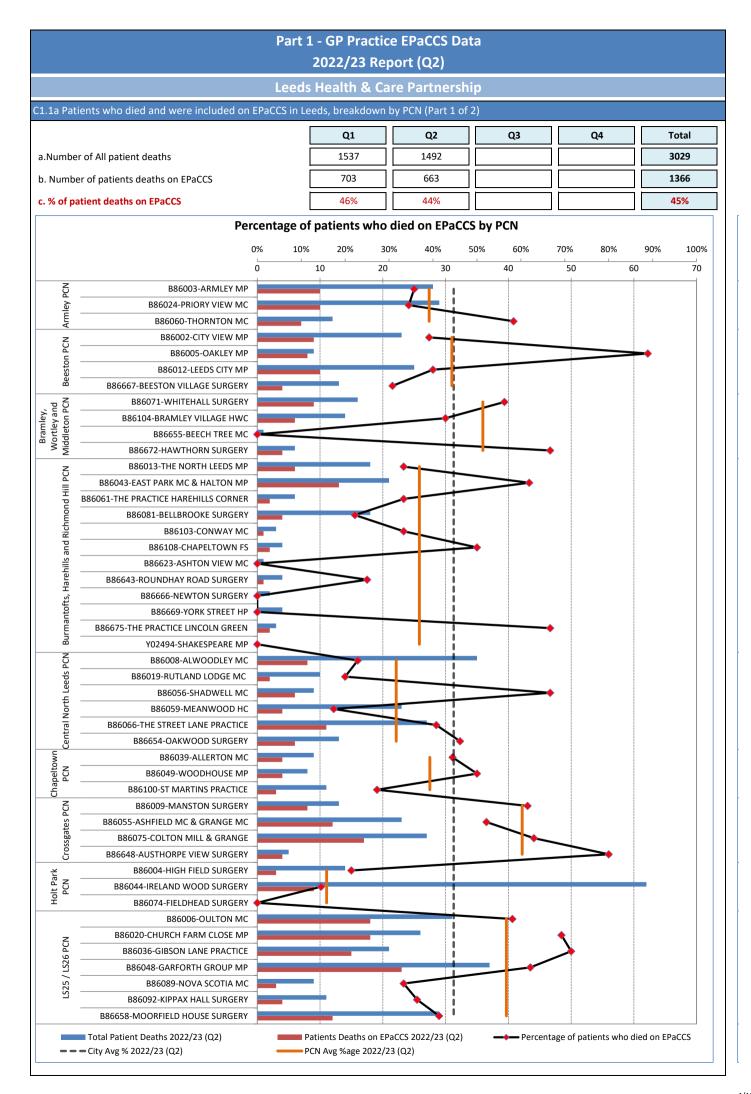

#### Key findings of the 2022/23 Report (Q2) report are:

• 44% (in Q2) of adults who died in Leeds had an EPaCCS record which is at par with previous year.

#### (EPaCCS Deaths / All Deaths) 2022/23: Q1 (703/1537), Q2 (663/1492) (EPaCCS Deaths / All Deaths) 2021/22: Q1 (685/1431) , Q2 (726/1654) , Q3 (833/1842) and Q4 (736/1566)

- 78% achieved their preferred place of death in current reporting period compared to 79% for the previous year; with 70% dying outside of hospital compared to 70% in the previous year.
- The proportion of patients whose EPaCCS record was started more than 3 month before they died is at 55% in current reporting period compared to 50% the previous year.
- The proportion of patients without an actual place of death recorded has decreased in current reporting period to 9% from 14% last year.
- Percentage of patients who died and had a RESPECT Code recorded on the system: